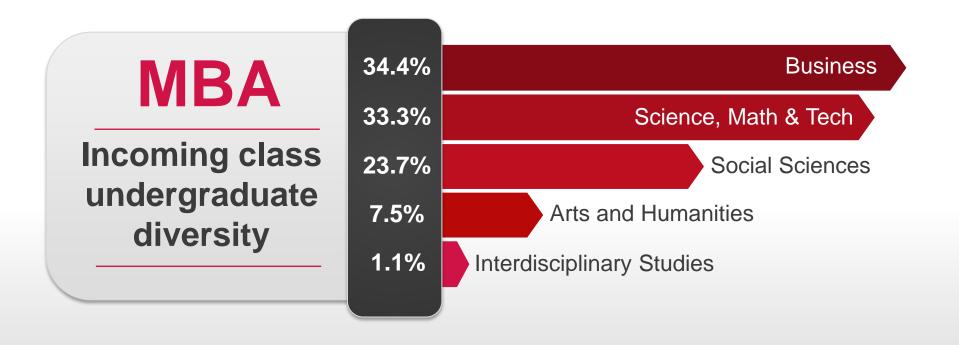

00%           | 0%            |
| Second Year | 100%           | 0%            |
| Third Year  | 100%           | 0%            |
| Fourth Year | 0%             | 100% MBA Core |
| Fifth Year  | 50%            | 50%           |
|             |                |               |

#### MBA Credit Hour Breakdown

Simple requirements



## Year 1: A strong business foundation

Taken in your 4th year

Accounting

Data Analysis

**Finance** 

International Business

Leadership

Managerial Economics

Marketing

**Operations** 

Organizational Behavior

Professional Development

Strategy



THE OHIO STATE UNIVERSITY

## FISHER ACADEMIC EXPERIENCE

Collaborative & engaging

Team based projects

Action based education

State-of-the-art campus





### Student undergraduate majors

**Full-Time MBA** 



#### **GRADUATE STUDENT ORGANIZATIONS**



25+ organizations for Fisher graduate students



































## **APPLICATION REQUIREMENTS**

- Online Application
- Transcripts
- Essays
- Video Essay
- Letters of Recommendation
- Resume
- GMAT/GRE
- Interview by Invitation





# MUST APPLY BY APRIL 15 FINAL DEADLINE